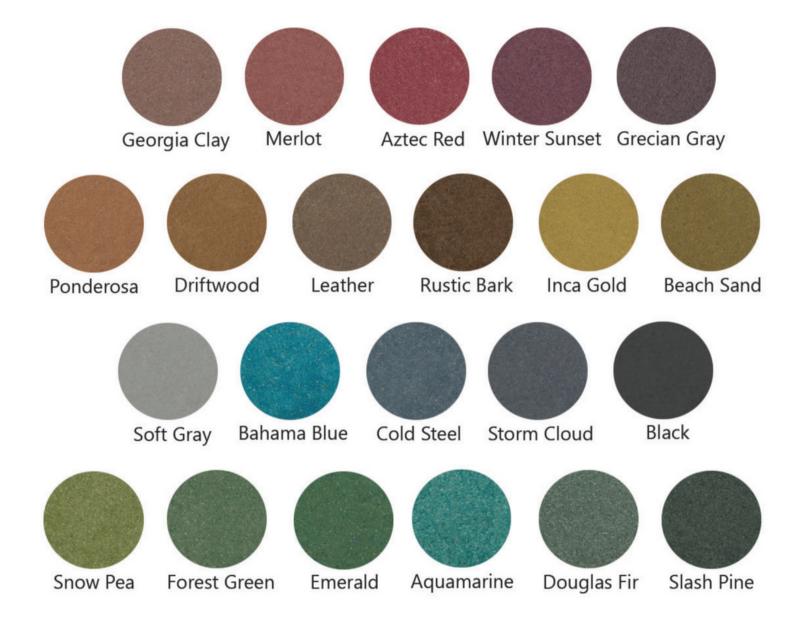

### FlôrKraft

## Loft

#### **INTEGRAL**

| Colony Red | Clay       | Fox Red      | Terra Cotta  |
|------------|------------|--------------|--------------|
| Rose       | Brick Red  | Paver Red    | Apple Red    |
| Dusty Rose | Light Plum | Redwood      | Dark Redwood |
| Rosemary   | Ginger     | Bamboo       | Straw        |
|            |            |              |              |
| Desert Tan | Salmon     | Prairie Tan  | Peach        |
| Sand       | Cedar      | Camel        | Sedona       |
|            |            |              |              |
| Buckwheat  | Pecan      | Antique Gold | Old Gold     |
|            |            |              |              |
| Trail Dust | Driftwood  | Spice        | Apricot      |

This color chart is meant as a starting point. The final color may not match the colors shown here due to variables beyond our control, including finishing techniques, job conditions and curing methods. A physical sample is crucial in ensuring the best possible match.

Phone: 212-365-4165 | Email: info@florkraft.com |

www.florkraft.com